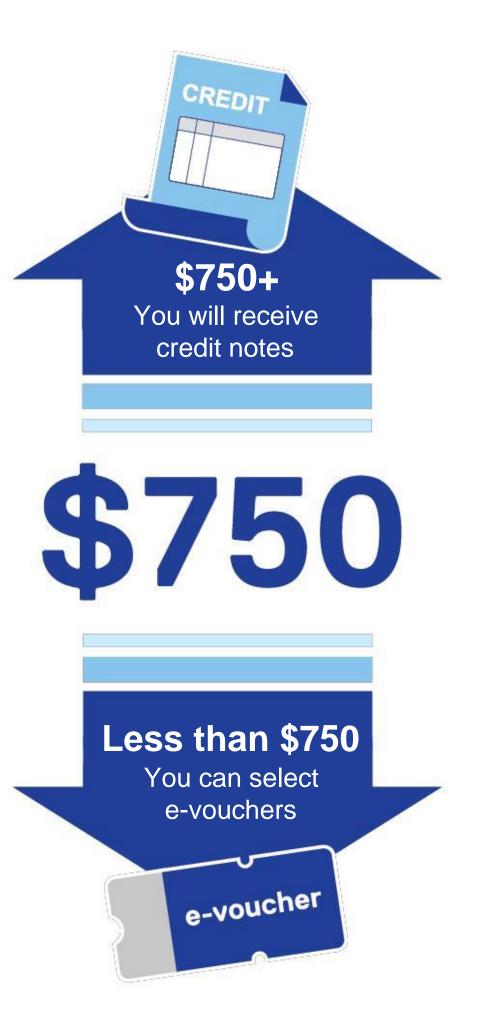

## Spend Rewards

After the close of each incentive period, your total RISE rewards will be calculated.

If you have earned \$750 (USD) or more, your RISE rewards will be paid out via a credit note to the Dell Technologies Authorized Distributors you earned rewards with. Credit notes are paid out to your distributors 6-8 weeks after the incentive period has closed. Please contact the distributor directly to claim this credit on an upcoming Dell Technologies order.

If you have earned less than \$750 (USD) in the previous incentive period, your rewards will be credited to your RISE Incentive portal account within 4-6 weeks. You will then be able to exchange these rewards into an e**voucher** to spend with your chosen Dell **Technologies Authorized Distributor.**\*